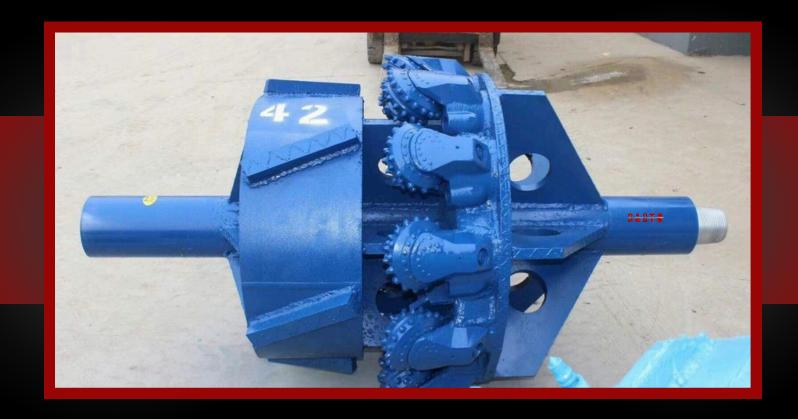

Tri Hawk

#### Overview:

Choose suitable drill bits according to soil type and condition to improve projects efficiency.

| MODEL NO.     | TRI HAWK     | COLOR    | CUSTOMIZABLE |
|---------------|--------------|----------|--------------|
| SIZE          | CUSTOMIZABLE | TYPE     | TRENCHLESS   |
| MATERIAL      | -NA-         | USAGE    | HDD DRILLING |
| SPECIFICATION | CUSTOMIZABLE | STANDARD | -NA-         |
| ORIGIN        | INDIA        | HS CODE  | 843143       |