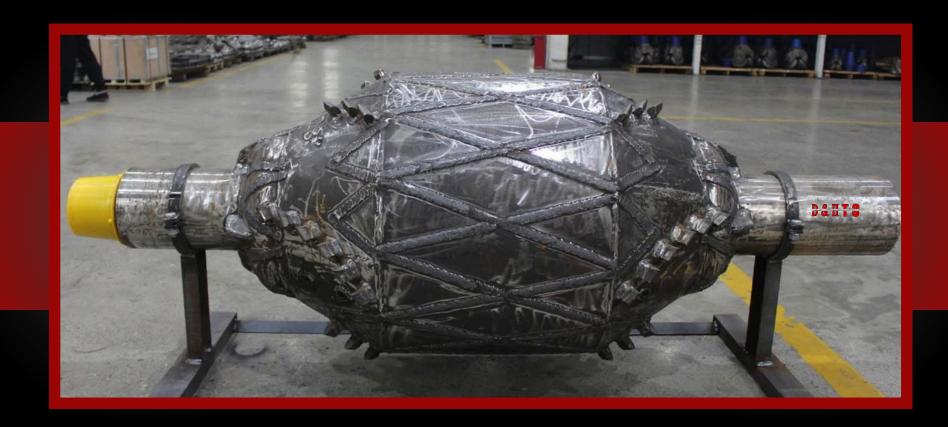

#### Rock Reamer

#### Overview:

The Rock Reamer is specially designed for drilling hard formation with stable working performance. Precision manufacturing process helps create optimized concentricity of the tool and high quality cutters to help operators navigate in hard conditions. Additionally, thanks to replaceable cutters it can be used in various ground conditions and quickly and economically refurbished or modified. Available in different cutters and seals to satisfy customers' needs.

| MODEL NO.     | ROCK REAMER  | COLOR    | CUSTOMIZABLE |
|---------------|--------------|----------|--------------|
| SIZE          | CUSTOMIZABLE | TYPE     | ROCK REAMER  |
| MATERIAL      | CARBON STEEL | USAGE    | HDD DRILLING |
| SPECIFICATION | CUSTOMIZABLE | STANDARD | STANDARD     |
| ORIGIN        | INDIA        | HS CODE  | 820719       |