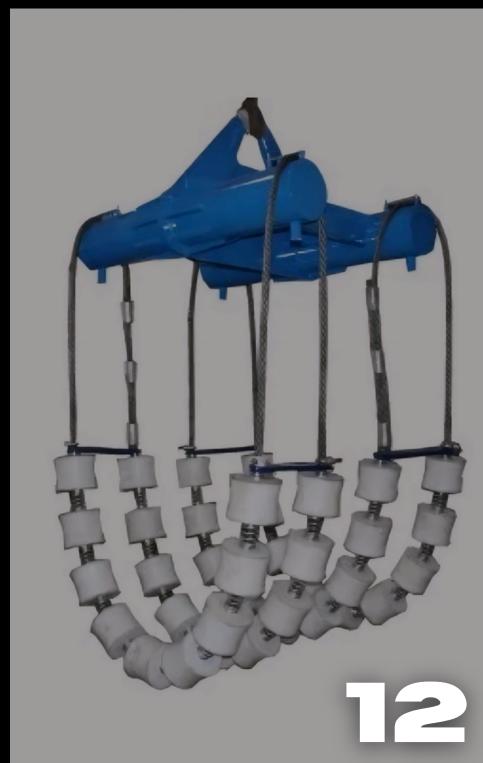

## Pipe Rolling Cradle

#### Overview:

Pipe can be heavy, and it's awkward to lift safely. Using pipe cradles and slings can be much safer than trying to lift it by hand. And at Mathey Dearman, new technology has made the use of pipe slings and cradles simpler, faster, and more affordable than ever before. Mathey Dearman's pipe handling equipment is specifically designed for pipeline installation projects.

| MODEL NO.     | PIPE ROLLING<br>CRADLE | COLOR    | CUSTOMIZABLE                 |
|---------------|------------------------|----------|------------------------------|
| SIZE          | 4" TO 64"              | TYPE     | -NA-                         |
| MATERIAL      | POLYURETHANE           | USAGE    | OIL & GAS PIPELINE EQUIPMENT |
| SPECIFICATION | CUSTOMIZABLE           | STANDARD | -NA-                         |
| ORIGIN        | INDIA                  | HS CODE  | -NA-                         |