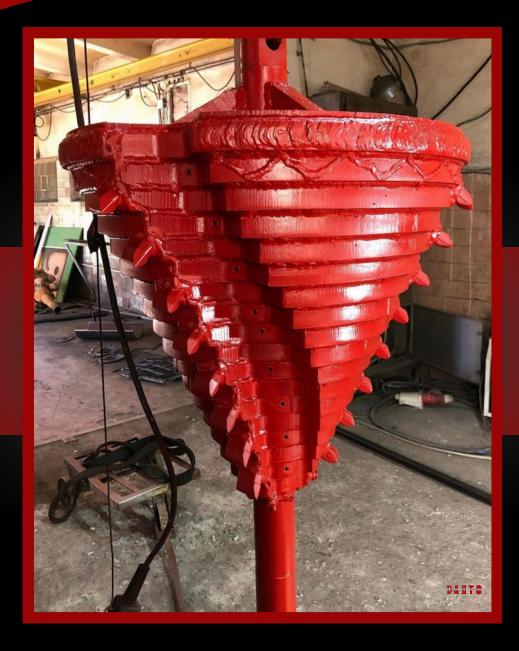

## Stacked Plate Reamer

#### Overview:

Stacked plates are tapered and rotated slightly, creating spiraled flutes for evacuating spoils.

Wear edges reinforced with heavy, protective chunky hard-facing for longer tool life.

| MODEL NO.     | STACKED PLATE<br>REAMER | COLOR    | CUSTOMIZABLE |
|---------------|-------------------------|----------|--------------|
| SIZE          | CUSTOMIZABLE            | TYPE     | ROCK REAMER  |
| MATERIAL      | CARBON STEEL            | USAGE    | HDD DRILLING |
| SPECIFICATION | CUSTOMIZABLE            | STANDARD | STANDARD     |
| ORIGIN        | INDIA                   | HS CODE  | 820719       |