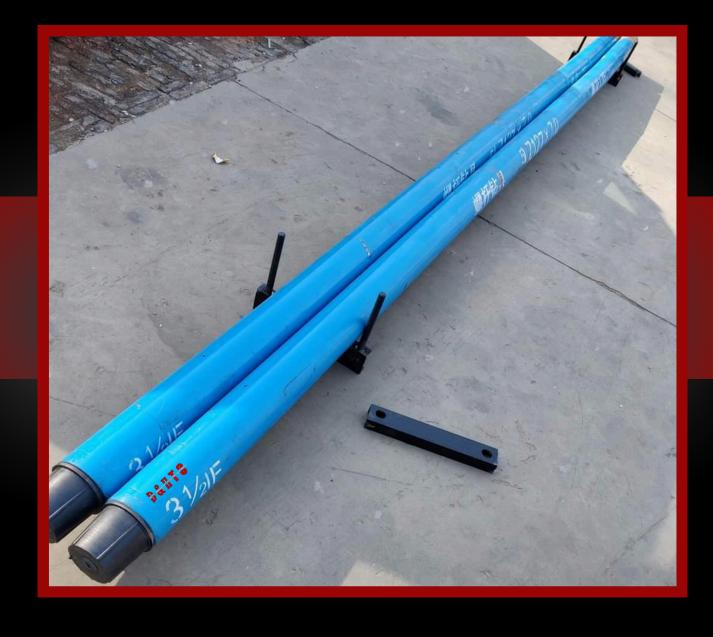

## MudMotor

### Overview:

Big torque, high effective, wide flow rate range, running stable and long using time.

| MODEL NO.     | MUD MOTOR                  | COLOR     | CUSTOMIZABLE                      |
|---------------|----------------------------|-----------|-----------------------------------|
| SIZE          | CUSTOMIZABLE               | TYPE      | SEALED BEARING                    |
| MATERIAL      | HIGH<br>MANGANESE<br>STEEL | USAGE     | HDD DRILLING                      |
| SPECIFICATION | CUSTOMIZABLE               | STANDARD  | API                               |
| ORIGIN        | -NA-                       | FORMATION | SOFT, MEDIUM<br>HARD<br>FORMATION |