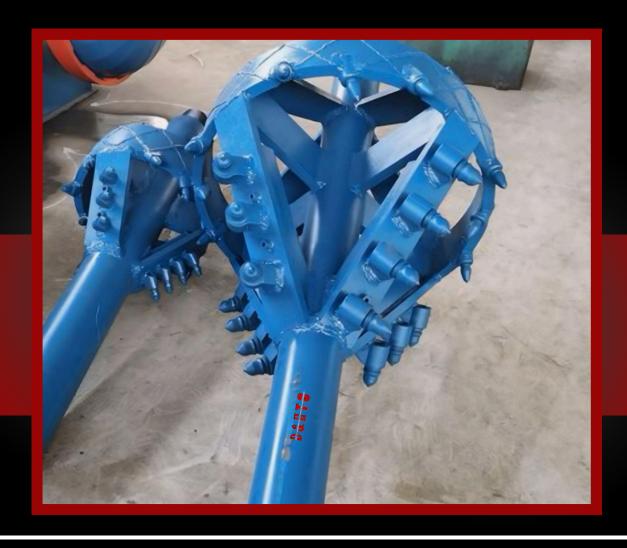

Tri Hawk

#### Overview:

Choose suitable drill bits according to soil type and condition to improve projects efficiency.

| MODEL NO.     | TRI HAWK     | COLOR    | CUSTOMIZABLE |
|---------------|--------------|----------|--------------|
| SIZE          | CUSTOMIZABLE | TYPE     | TRENCHLESS   |
| MATERIAL      | -NA-         | USAGE    | HDD DRILLING |
| SPECIFICATION | CUSTOMIZABLE | STANDARD | -NA-         |
| ORIGIN        | INDIA        | HS CODE  | 843143       |