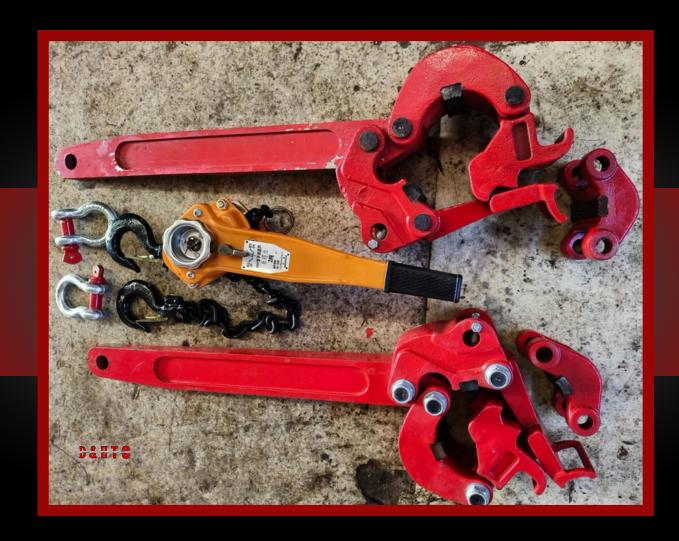

HDD Drill Pipe Manual Break-out Tong for Drill Rod

#### Overview:

Tongs is designed and manufactured according to the specifications SY/T 5074 "Power tongs and tongs for drilling and well servicing and API Spec 7K, which is a useful tool applied ton. make up and break out drill pipes, coupling hoop of the drill pipe, joint, casings, casing hoops etc.

| MODEL NO.     | IOS 9001:2008 | COLOR    | CUSTOMIZABLE |
|---------------|---------------|----------|--------------|
| SIZE          | CUSTOMIZABLE  | TYPE     | -NA-         |
| MATERIAL      | ALLOY STEEL   | USAGE    | HDD DRILLING |
| SPECIFICATION | CUSTOMIZABLE  | STANDARD | GOST         |
| ORIGIN        | INDIA         | HS CODE  | 84314310     |