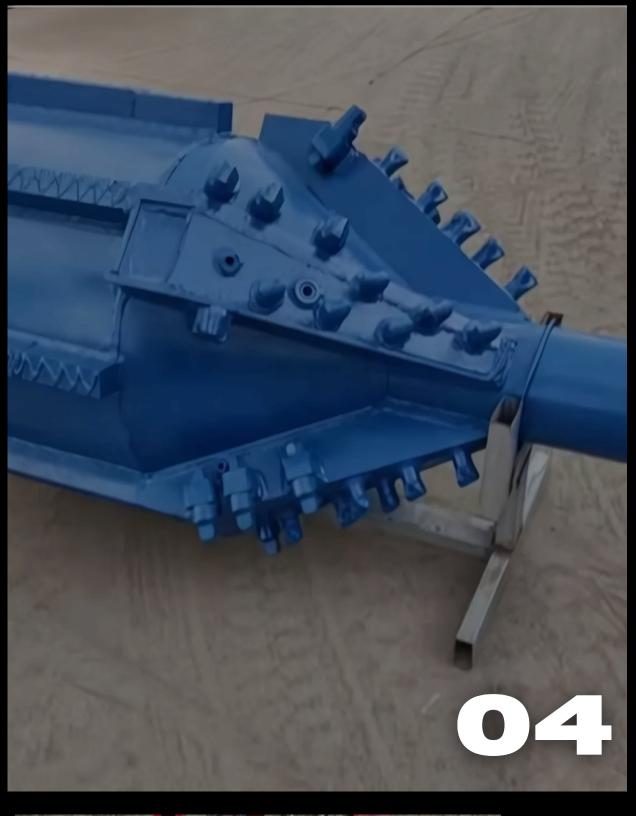

#### Rock Reamer

#### Overview:

The Rock Reamer is specially designed for drilling hard formation with stable working performance. Precision manufacturing process helps create optimized concentricity of the tool and high quality cutters to help operators navigate in hard conditions. Additionally, thanks to replaceable cutters it can be used in various ground conditions and quickly and economically refurbished or modified. Available in different cutters and seals to satisfy customers' needs.

| MODEL NO.     | ROCK REAMER  | COLOR    | CUSTOMIZABLE |
|---------------|--------------|----------|--------------|
| SIZE          | CUSTOMIZABLE | TYPE     | ROCK REAMER  |
| MATERIAL      | CARBON STEEL | USAGE    | HDD DRILLING |
| SPECIFICATION | CUSTOMIZABLE | STANDARD | STANDARD     |
| ORIGIN        | INDIA        | HS CODE  | 820719       |