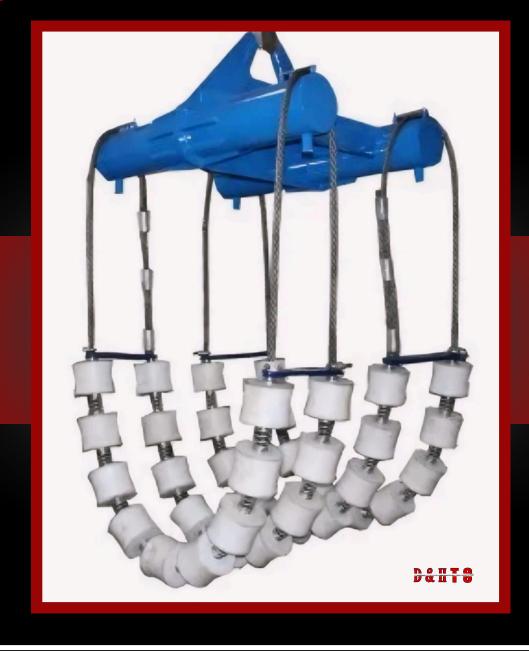

## Pipe Rolling Cradle

#### Overview:

Pipe can be heavy, and it's awkward to lift safely. Using pipe cradles and slings can be much safer than trying to lift it by hand. And at Mathey Dearman, new technology has made the use of pipe slings and cradles simpler, faster, and more affordable than ever before. Mathey Dearman's pipe handling equipment is specifically designed for pipeline installation projects.

| MODEL NO.     | PIPE ROLLING<br>CRADLE | COLOR    | CUSTOMIZABLE                 |
|---------------|------------------------|----------|------------------------------|
| SIZE          | 4" TO 64"              | TYPE     | -NA-                         |
| MATERIAL      | POLYURETHANE           | USAGE    | OIL & GAS PIPELINE EQUIPMENT |
| SPECIFICATION | CUSTOMIZABLE           | STANDARD | -NA-                         |
| ORIGIN        | INDIA                  | HS CODE  | -NA-                         |