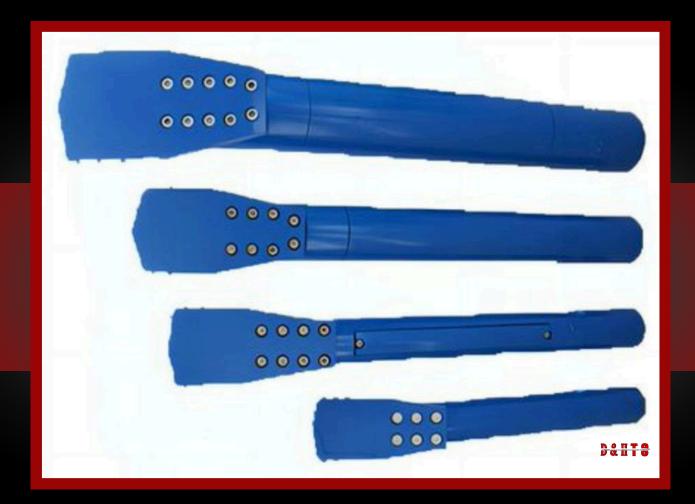

#### Pipe Pulling Rollers Heavy Duty

#### Overview:

- High durability and performance.
- High load capacity.
- Premium quality raw material.
- Easily fit pipe size within its range.
- Handle for easy lifting and moving on site.
- Lightweight and, easy to use.

| MODEL NO.     | 4 TO 54 INCH    | COLOR    | CUSTOMIZABLE |
|---------------|-----------------|----------|--------------|
| SIZE          | CUSTOMIZABLE    | TYPE     | -NA-         |
| MATERIAL      | STAINLESS STEEL | USAGE    | HDD DRILLING |
| SPECIFICATION | CUSTOMIZABLE    | STANDARD | -NA-         |
| ORIGIN        | INDIA           | HS CODE  | 8431439000   |