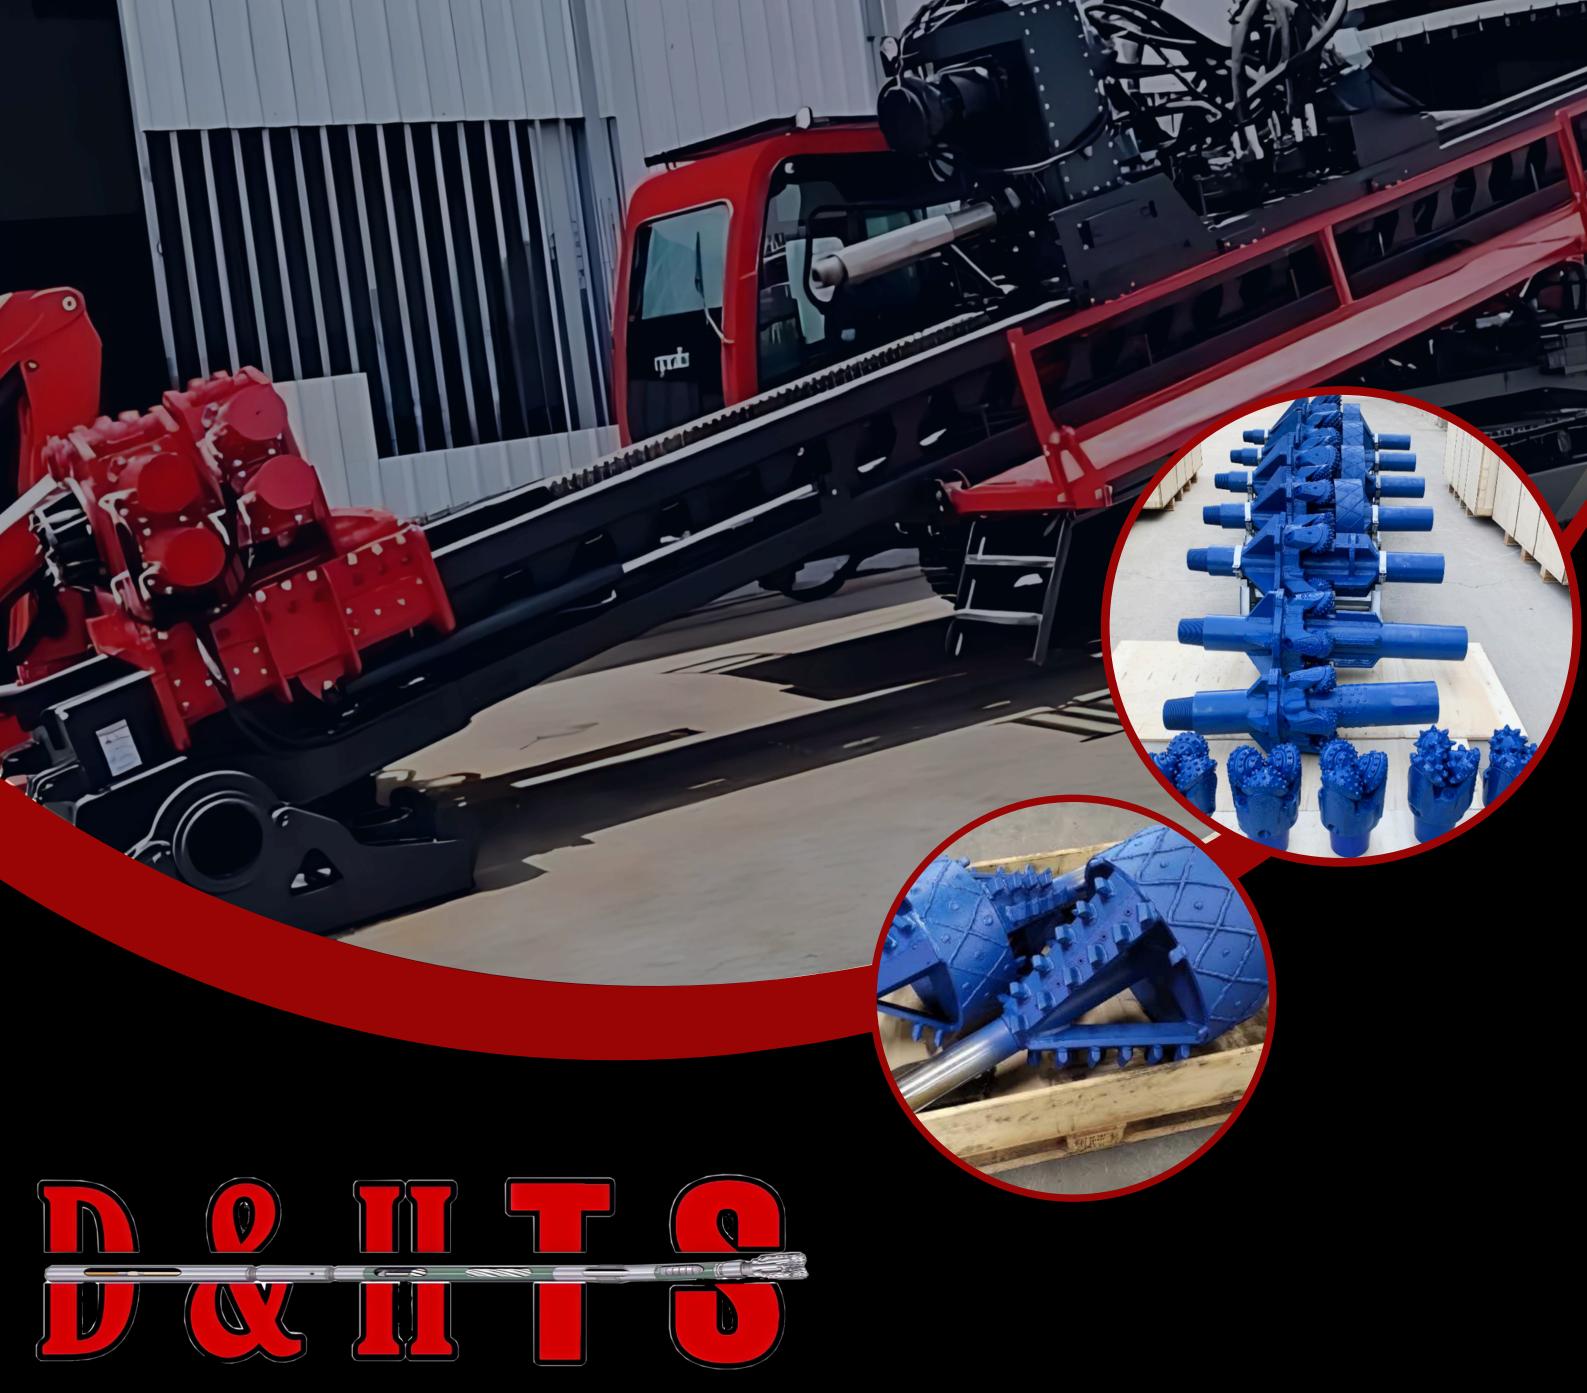

DRILL AND HOLE TOOL SOLUTIONS

#### DRILL AND HOLE TOOL SOLUTIONS

Drill & Hole Tool Solutions is an India based Manufacturing Company established in 2012, Located in Delhi. With more than 1000 customers across India and worldwide.

It is committed to bringing innovative HDD tools and services to the directional drilling industry.