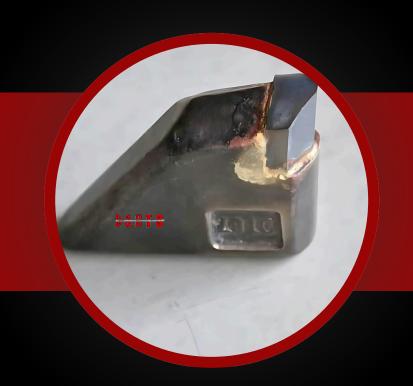

## Sonde Housing

#### Overview:

Connection: Direct connection with drill pipe, Octagonal connection, Side-opening Octagonal connection back-load transmitter housing Standard connection side -load transmitter housing Choose the suitable drill bit based on different soil condition to improve construction efficiency.

| MODEL NO.     | ALL TYPE     | COLOR    | CUSTOMIZABLE |
|---------------|--------------|----------|--------------|
| SIZE          | CUSTOMIZABLE | TYPE     | -NA-         |
| MATERIAL      | 4142 STEEL   | USAGE    | HDD DRILLING |
| SPECIFICATION | CUSTOMIZABLE | STANDARD | -NA-         |
| ORIGIN        | INDIA        | HS CODE  | -NA-         |