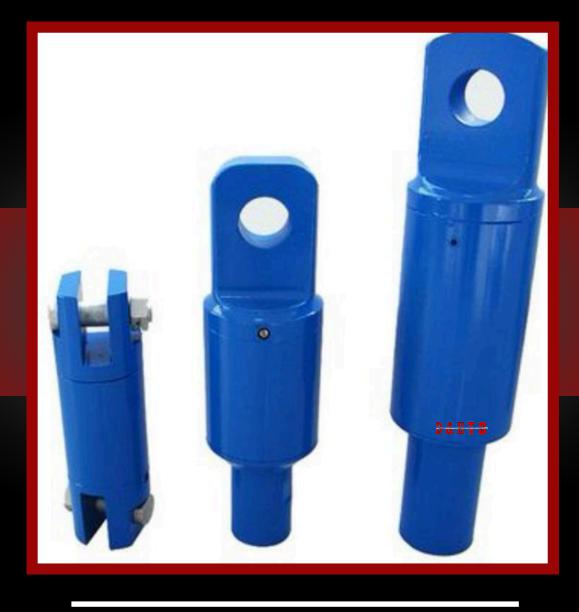

## Swivel

#### Overview:

• Specs: 5-800Ton

• Types: Double Eyes, Box Thread + Single Ear

• Material: We use the high quality forged alloy steel and the bearing with the superior quality in the world, such as NSK. It is durable and easy to disassemble for maintenance.

| MODEL NO.     | SWIVEL       | COLOR    | CUSTOMIZABLE |
|---------------|--------------|----------|--------------|
| SIZE          | CUSTOMIZABLE | TYPE     | -NA-         |
| MATERIAL      | ALLOY STEEL  | USAGE    | HDD DRILLING |
| SPECIFICATION | CUSTOMIZABLE | STANDARD | -NA-         |
| ORIGIN        | INDIA        | HS CODE  | -NA-         |