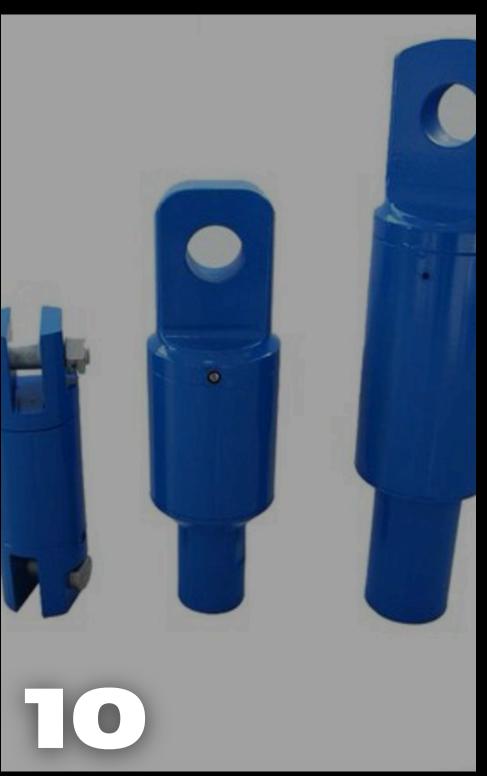

## Swivel

#### Overview:

• Specs: 5-800Ton

• Types: Double Eyes, Box Thread + Single Ear

• Material: We use the high quality forged alloy steel and the bearing with the superior quality in the world, such as NSK. It is durable and easy to disassemble for maintenance.

| MODEL NO.     | SWIVEL       | COLOR    | CUSTOMIZABLE |
|---------------|--------------|----------|--------------|
| SIZE          | CUSTOMIZABLE | TYPE     | -NA-         |
| MATERIAL      | ALLOY STEEL  | USAGE    | HDD DRILLING |
| SPECIFICATION | CUSTOMIZABLE | STANDARD | -NA-         |
| ORIGIN        | INDIA        | HS CODE  | -NA-         |