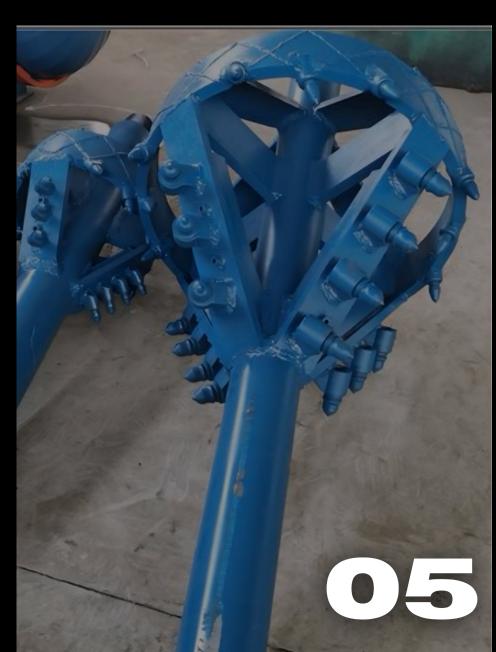

#### Rock Reamer

#### Overview:

The Rock Reamer is specially designed for drilling hard formation with stable working performance. Precision manufacturing process helps create optimized concentricity of the tool and high quality cutters to help operators navigate in hard conditions. Additionally, thanks to replaceable cutters it can be used in various ground conditions and quickly and economically refurbished or modified. Available in different cutters and seals to satisfy customers' needs.

| MODEL NO.     | ROCK REAMER  | COLOR    | CUSTOMIZABLE |
|---------------|--------------|----------|--------------|
| SIZE          | CUSTOMIZABLE | TYPE     | ROCK REAMER  |
| MATERIAL      | CARBON STEEL | USAGE    | HDD DRILLING |
| SPECIFICATION | CUSTOMIZABLE | STANDARD | STANDARD     |
| ORIGIN        | INDIA        | HS CODE  | 820719       |