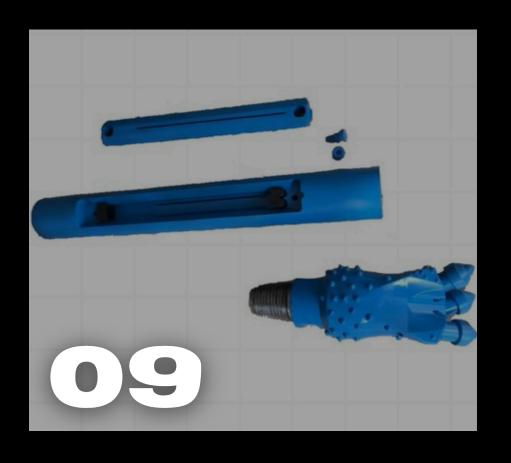

## Sonde Housing

#### Overview:

Connection: Direct connection with drill pipe, Octagonal connection, Side-opening Octagonal connection back-load transmitter housing Standard connection side -load transmitter housing Choose the suitable drill bit based on different soil condition to improve construction efficiency.

| MODEL NO.     | ALL TYPE     | COLOR    | CUSTOMIZABLE |
|---------------|--------------|----------|--------------|
| SIZE          | CUSTOMIZABLE | TYPE     | -NA-         |
| MATERIAL      | 4142 STEEL   | USAGE    | HDD DRILLING |
| SPECIFICATION | CUSTOMIZABLE | STANDARD | -NA-         |
| ORIGIN        | INDIA        | HS CODE  | -NA-         |