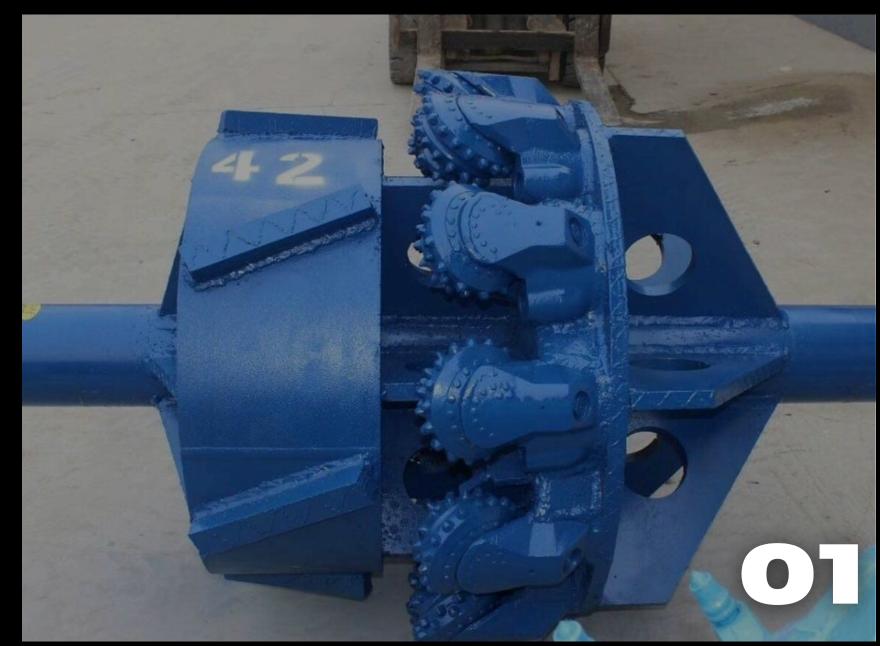

## Barrel Reamer

#### Overview:

The barrel reamer made from superior alloy steel under strict heat treatment, which effectively enhances wear resistance and working life. High quality hard alloy teeth, matching different cutting teeth based on different formations. Additionally, our company will design depend on customers demand and formations to promote the operation efficiency.

| MODEL NO.     | BARREL REAMER | COLOR    | CUSTOMIZABLE    |
|---------------|---------------|----------|-----------------|
| SIZE          | CUSTOMIZABLE  | TYPE     | TWIST DRILL BIT |
| MATERIAL      | SOLID CARBIDE | USAGE    | HDD DRILLING    |
| SPECIFICATION | CUSTOMIZABLE  | STANDARD | API             |
| ORIGIN        | INDIA         | HS CODE  | 843143          |

Medium Murum Soil

Murum Soil

The Barrel Reamer can be modified according to the customers demand,

the available styles are:

Three Teeth Styles

Come cutting teeth and hard alloy teeth are available, customers can make choices depend on different formations