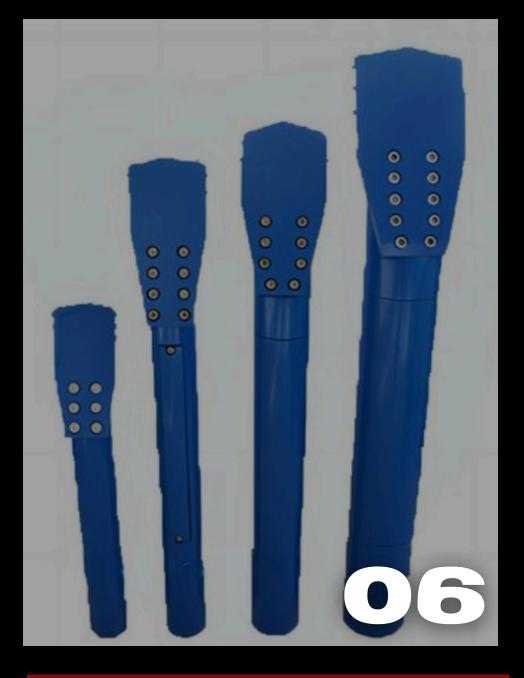

## Sonde Housing

#### Overview:

Connection: Direct connection with drill pipe, Octagonal connection, Side-opening Octagonal connection back-load transmitter housing Standard connection side -load transmitter housing Choose the suitable drill bit based on different soil condition to improve construction efficiency.

| MODEL NO.     | ALL TYPE     | COLOR    | CUSTOMIZABLE |
|---------------|--------------|----------|--------------|
| SIZE          | CUSTOMIZABLE | TYPE     | -NA-         |
| MATERIAL      | 4142 STEEL   | USAGE    | HDD DRILLING |
| SPECIFICATION | CUSTOMIZABLE | STANDARD | -NA-         |
| ORIGIN        | INDIA        | HS CODE  | -NA-         |