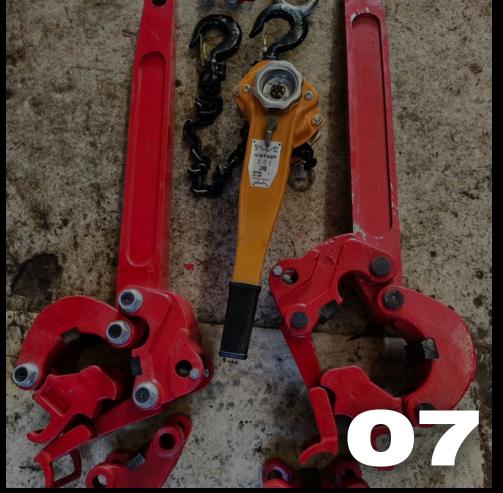

HDD Drill Pipe Manual Break-out Tong for Drill Rod

#### Overview:

Tongs is designed and manufactured according to the specifications SY/T 5074 "Power tongs and tongs for drilling and well servicing and API Spec 7K, which is a useful tool applied ton. make up and break out drill pipes, coupling hoop of the drill pipe, joint, casings, casing hoops etc.

| MODEL NO.     | IOS 9001:2008 | COLOR    | CUSTOMIZABLE |
|---------------|---------------|----------|--------------|
| SIZE          | CUSTOMIZABLE  | TYPE     | -NA-         |
| MATERIAL      | ALLOY STEEL   | USAGE    | HDD DRILLING |
| SPECIFICATION | CUSTOMIZABLE  | STANDARD | GOST         |
| ORIGIN        | INDIA         | HS CODE  | 84314310     |