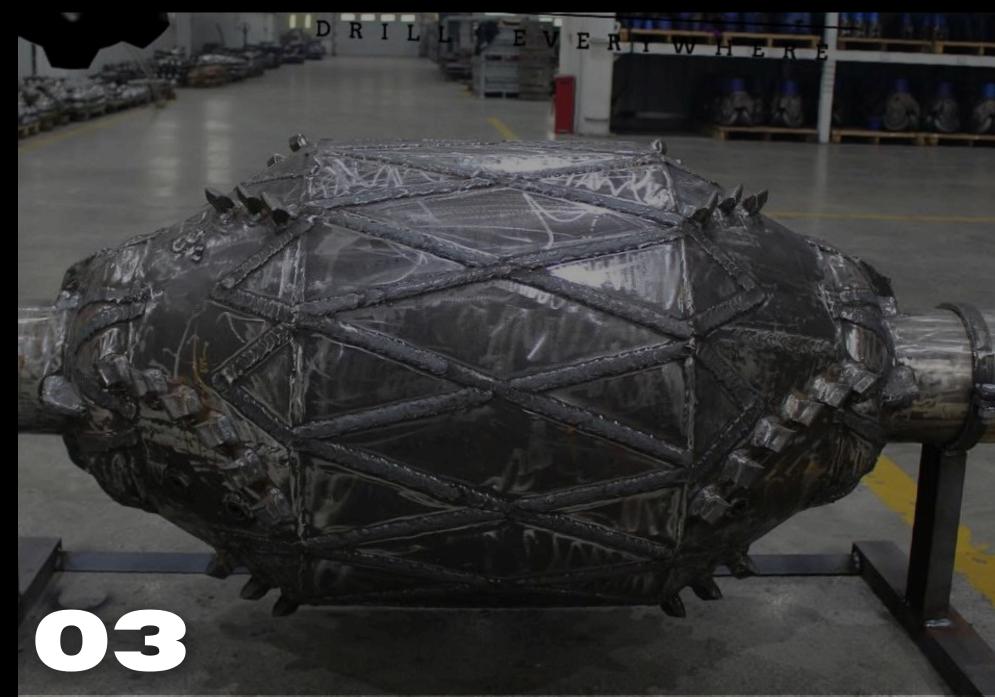

#### Rock Reamer

#### Overview:

The Rock Reamer is specially designed for drilling hard formation with stable working performance. Precision manufacturing process helps create optimized concentricity of the tool and high quality cutters to help operators navigate in hard conditions. Additionally, thanks to replaceable cutters it can be used in various ground conditions and quickly and economically refurbished or modified. Available in different cutters and seals to satisfy customers' needs.

| MODEL NO.     | ROCK REAMER  | COLOR    | CUSTOMIZABLE |
|---------------|--------------|----------|--------------|
| SIZE          | CUSTOMIZABLE | TYPE     | ROCK REAMER  |
| MATERIAL      | CARBON STEEL | USAGE    | HDD DRILLING |
| SPECIFICATION | CUSTOMIZABLE | STANDARD | STANDARD     |
| ORIGIN        | INDIA        | HS CODE  | 820719       |