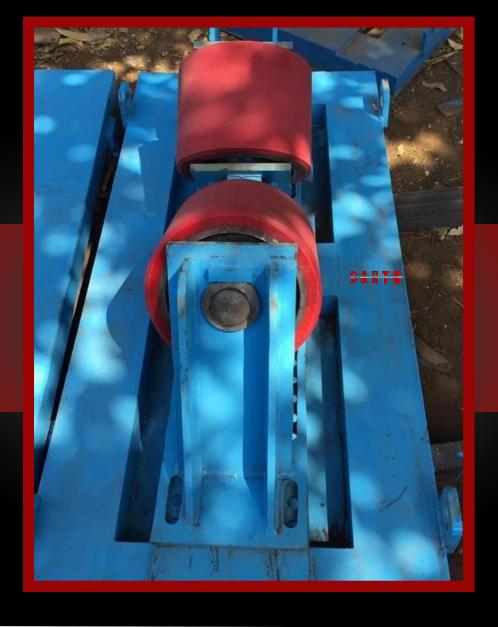

## Pipe Rolling Cradle

#### Overview:

Pipe can be heavy, and it's awkward to lift safely. Using pipe cradles and slings can be much safer than trying to lift it by hand. And at Mathey Dearman, new technology has made the use of pipe slings and cradles simpler, faster, and more affordable than ever before. Mathey Dearman's pipe handling equipment is specifically designed for pipeline installation projects.

| MODEL NO.     | PIPE ROLLING<br>CRADLE | COLOR    | CUSTOMIZABLE                 |
|---------------|------------------------|----------|------------------------------|
| SIZE          | 4" TO 64"              | TYPE     | -NA-                         |
| MATERIAL      | POLYURETHANE           | USAGE    | OIL & GAS PIPELINE EQUIPMENT |
| SPECIFICATION | CUSTOMIZABLE           | STANDARD | -NA-                         |
| ORIGIN        | INDIA                  | HS CODE  | -NA-                         |