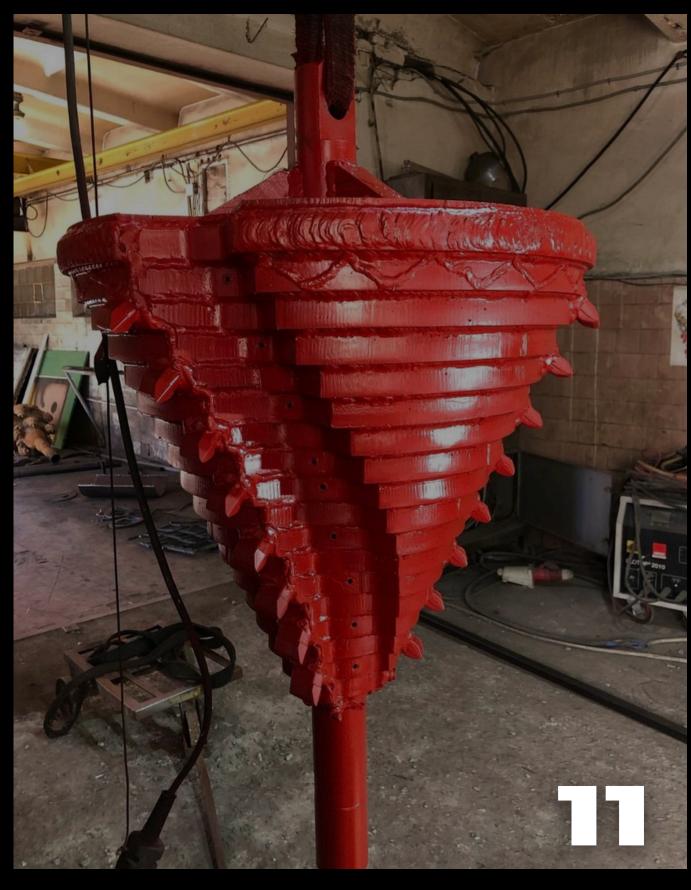

## Stacked Plate Reamer

#### Overview:

Stacked plates are tapered and rotated slightly, creating spiraled flutes for evacuating spoils.

Wear edges reinforced with heavy, protective chunky hard-facing for longer tool life.

| MODEL NO.     | STACKED PLATE<br>REAMER | COLOR    | CUSTOMIZABLE |
|---------------|-------------------------|----------|--------------|
| SIZE          | CUSTOMIZABLE            | TYPE     | ROCK REAMER  |
| MATERIAL      | CARBON STEEL            | USAGE    | HDD DRILLING |
| SPECIFICATION | CUSTOMIZABLE            | STANDARD | STANDARD     |
| ORIGIN        | INDIA                   | HS CODE  | 820719       |