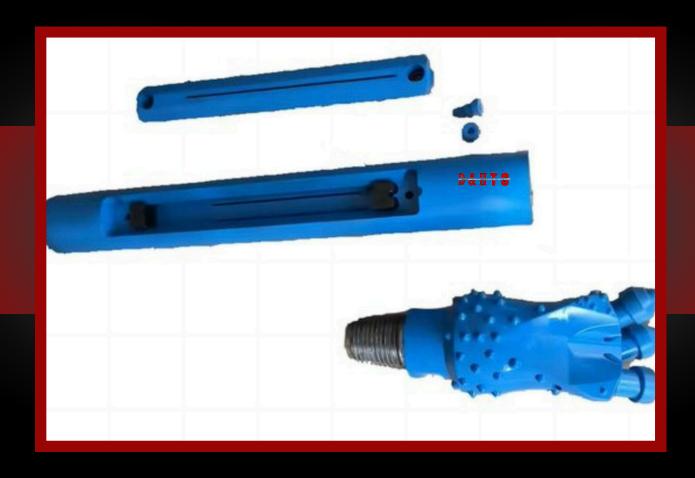

## Sonde Housing

#### Overview:

Connection: Direct connection with drill pipe, Octagonal connection, Side-opening Octagonal connection back-load transmitter housing Standard connection side -load transmitter housing Choose the suitable drill bit based on different soil condition to improve construction efficiency.

| MODEL NO.     | ALL TYPE     | COLOR    | CUSTOMIZABLE |
|---------------|--------------|----------|--------------|
| SIZE          | CUSTOMIZABLE | TYPE     | -NA-         |
| MATERIAL      | 4142 STEEL   | USAGE    | HDD DRILLING |
| SPECIFICATION | CUSTOMIZABLE | STANDARD | -NA-         |
| ORIGIN        | INDIA        | HS CODE  | -NA-         |