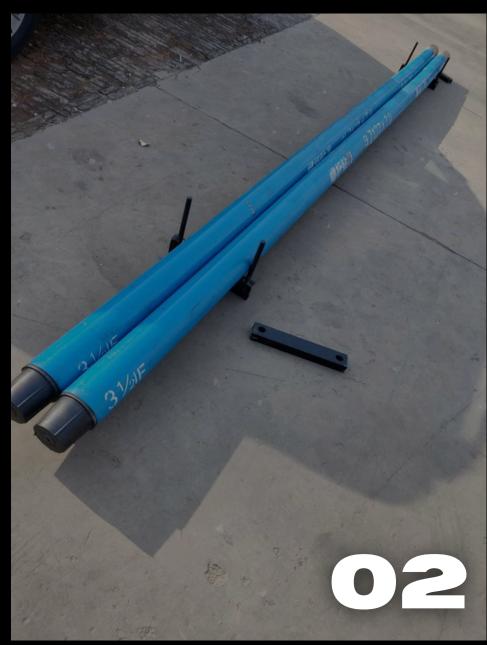

#### Pipe Pulling Rollers Heavy Duty

#### Overview:

- High durability and performance.
- High load capacity.
- Premium quality raw material.
- Easily fit pipe size within its range.
- Handle for easy lifting and moving on site.
- Lightweight and, easy to use.

| MODEL NO.     | 4 TO 54 INCH    | COLOR    | CUSTOMIZABLE |
|---------------|-----------------|----------|--------------|
| SIZE          | CUSTOMIZABLE    | TYPE     | -NA-         |
| MATERIAL      | STAINLESS STEEL | USAGE    | HDD DRILLING |
| SPECIFICATION | CUSTOMIZABLE    | STANDARD | -NA-         |
| ORIGIN        | INDIA           | HS CODE  | 8431439000   |