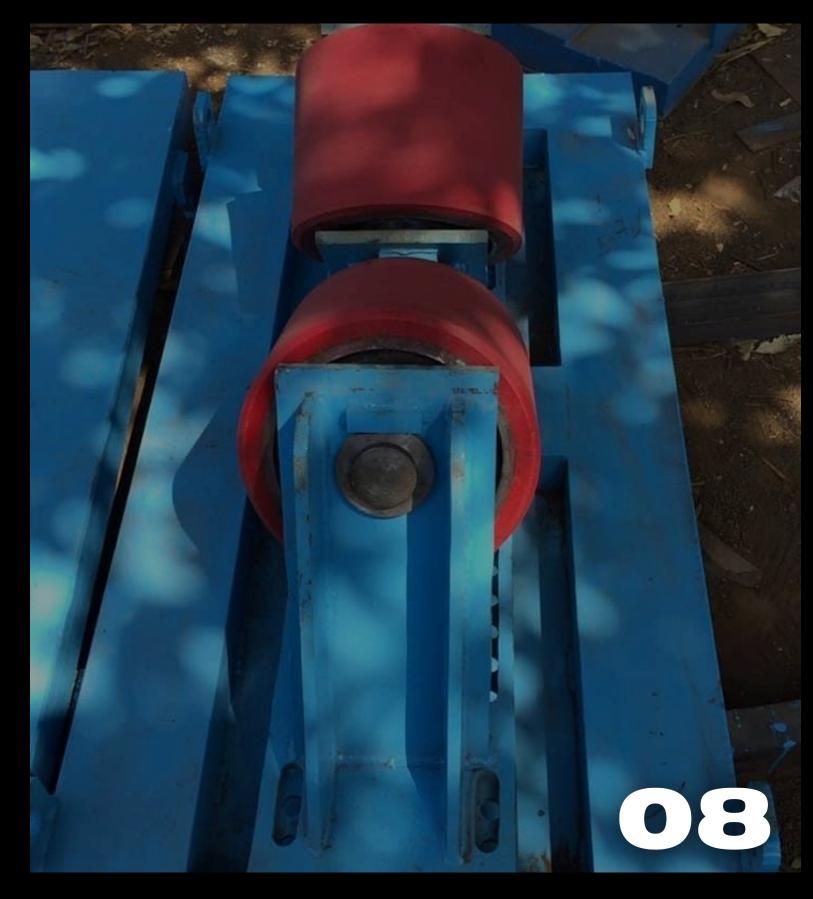

#### Pipe Pulling Rollers Heavy Duty

#### Overview:

- High durability and performance.
- High load capacity.
- Premium quality raw material.
- Easily fit pipe size within its range.
- Handle for easy lifting and moving on site.
- Lightweight and, easy to use.

| MODEL NO.     | 4 TO 54 INCH    | COLOR    | CUSTOMIZABLE |
|---------------|-----------------|----------|--------------|
| SIZE          | CUSTOMIZABLE    | TYPE     | -NA-         |
| MATERIAL      | STAINLESS STEEL | USAGE    | HDD DRILLING |
| SPECIFICATION | CUSTOMIZABLE    | STANDARD | -NA-         |
| ORIGIN        | INDIA           | HS CODE  | 8431439000   |