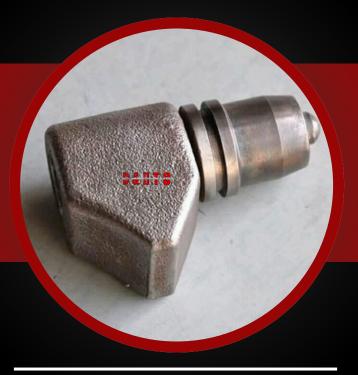

## Sonde Housing

#### Overview:

Connection: Direct connection with drill pipe, Octagonal connection, Side-opening Octagonal connection back-load transmitter housing Standard connection side -load transmitter housing Choose the suitable drill bit based on different soil condition to improve construction efficiency.

| MODEL NO.     | ALL TYPE     | COLOR    | CUSTOMIZABLE |
|---------------|--------------|----------|--------------|
| SIZE          | CUSTOMIZABLE | TYPE     | -NA-         |
| MATERIAL      | 4142 STEEL   | USAGE    | HDD DRILLING |
| SPECIFICATION | CUSTOMIZABLE | STANDARD | -NA-         |
| ORIGIN        | INDIA        | HS CODE  | -NA-         |