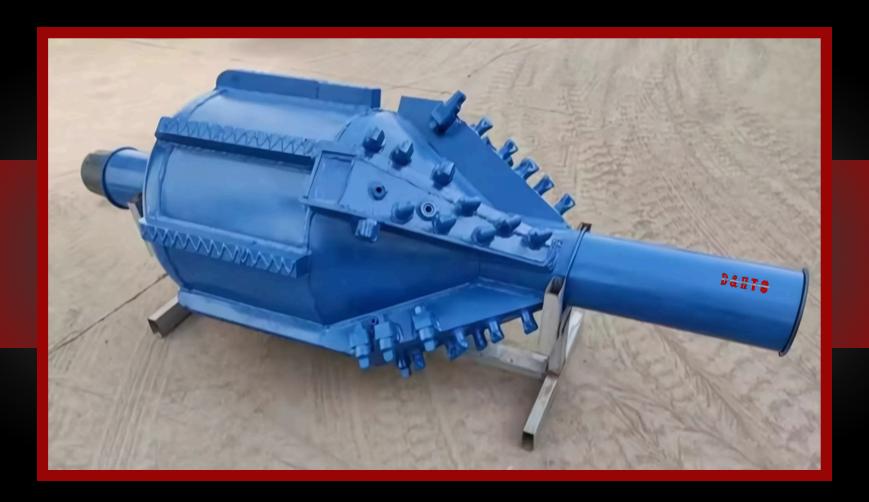

#### Rock Reamer

#### Overview:

The Rock Reamer is specially designed for drilling hard formation with stable working performance. Precision manufacturing process helps create optimized concentricity of the tool and high quality cutters to help operators navigate in hard conditions. Additionally, thanks to replaceable cutters it can be used in various ground conditions and quickly and economically refurbished or modified. Available in different cutters and seals to satisfy customers' needs.

| MODEL NO.     | ROCK REAMER  | COLOR    | CUSTOMIZABLE |
|---------------|--------------|----------|--------------|
| SIZE          | CUSTOMIZABLE | TYPE     | ROCK REAMER  |
| MATERIAL      | CARBON STEEL | USAGE    | HDD DRILLING |
| SPECIFICATION | CUSTOMIZABLE | STANDARD | STANDARD     |
| ORIGIN        | INDIA        | HS CODE  | 820719       |